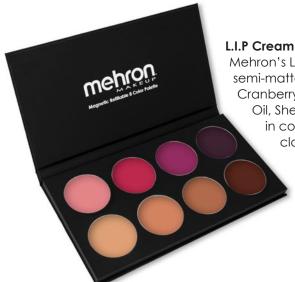

#### L.I.P Cream (Item #108)

Mehron's L.I.P Creams are highly pigmented, vegan lip shades in a luscious semi-matte finish. Flavor and fragrance free, with a blend of antioxidant rich Cranberry Oil and Vitamin E, plus super-moisturizing Hyaluronic Acid, Jojoba Oil, Shea Butter and Mango Butter, Mehron's L.I.P Creams drench your lips in continuous hydration. Our 16 varied shades showcase a range of classic to bold lip colors. Available in two eight color palettes or individual compacts that cater to all makeup lovers, artists and professionals.