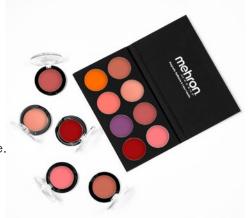

#### iNtense Pro™ Pressed Powders (Item #160 &168)

Mehron's iNtense Pro™ Pressed Powders are vegan, matte finish pressed pigments. iNtense Pro™ is available in a vast array of shades that range from bold neons, to soft neutrals. iNtense Pro™ Pressed Powders are versatile enough to be used for beauty looks or on top of body paint to sculpt and define creative looks. Available individually or in a variety of 8 shade palettes.