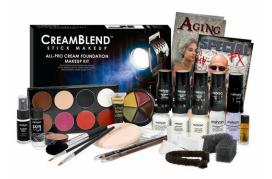

#### CreamBlend™ All-Pro Stick Makeup Kit (Item #K400)

Mehron's All-Pro CreamBlend™ Makeup Kit has everything a professional makeup artist needs for stage, screen and photography. Available in five varieties of shades: Fair, Medium, Dark, and HD Media. The Kit includes: Step-by-step pictorial instructions for Aging and Special Effects, 5 Full Size CreamBlend™ Makeup Sticks, 8 Accent Shade Palette, 1 oz. Makeup Remover Lotion, 1 oz. Latex with Applicator, 1 oz. Hair White with Applicator, 7" Black and Brown Pencil Liners, Colorset Powder, 1 oz. Makeup Putty/Wax, Stage Blood, Crepe Hair, Bruise ProColoRing™, Spirit Gum, 1 oz. Bottle Spirit Gum Remover, Barrier Spray, Skin Prep-Pro, 2 Stipple Sponges, Non-Latex Triangular Foam Wedges, Velour Powder Puff, Professional Powder Brush, Stageline Fine Point Brush, and Stageline Brush 3/16".