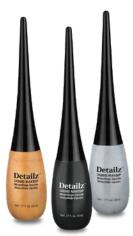

#### Detailz<sup>™</sup> Fine Tip Liquid Makeup (Item #804)

Detailz<sup>™</sup> is pigmented liquid makeup, specifically created for detailed designs. The vegan formula glides on, dries quickly, and does not crack. The specially designed applicator provides the artist with the ability to add fine details that make each design unique and outstanding.