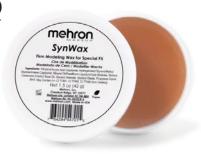

#### SynWax™ (Item #147)

A synthetic, vegan wax which is easily manipulated to form cuts and other molded shapes. Mehron's SynWax stays flexible and is great for eyebrow blocking and creating features on moving body parts like the face and joints.

Available in 4oz, 1.5oz and 10oz.