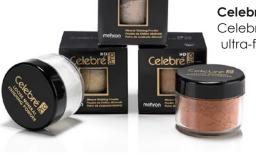

#### Metallic Powder (Item #129)

Gold, Silver, Bronze, Rose Gold, Lavender, and Copper Metallic Powders can be used alone for a subtle pop of color and shine or can be combined with Mehron's Mixing Liquid to create the intense luster of real metals. These ultra-fine vegan pigments create dramatic designs and effects.

#### Mixing Liquid (Item #129M and 129MH)

Mehron's world-renowned Mixing Liquid is a must-have in every artist's kit! The professional, vegan formula makes products transfer-proof and water-resistant for extreme long-wear. Add Mixing Liquid to loose pigments like Mehron's Precious Gem Powder or Metallic Powders to create an intense opaque color! It can also be used to thin products like Liquid Makeup so they can be run through an airbrush. Available in 1oz and 4.5oz bottles.