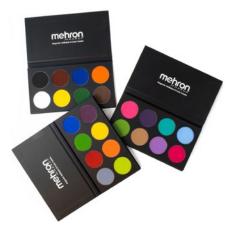

#### Paradise Makeup AQ™ 8 Color Palettes (Item #808)

Mehron's 8 Color Palettes were designed by professional artists with all of the essential shades for any look! The palettes are magnetic, so when you run out of a color the empty pans can easily pop out and be replaced with any Paradise Makeup AQ™ Refill Size.

Available in Basic, Pastel, and Tropical.

30 of our most popular shades in a Magnetic 30 Color Pro Palette. The magnetic palette lets you refill, rearrange, and customize the palette of your dreams!

Encased in a sleek, black, matte-finish palette with magnetic closure to secure your paints.