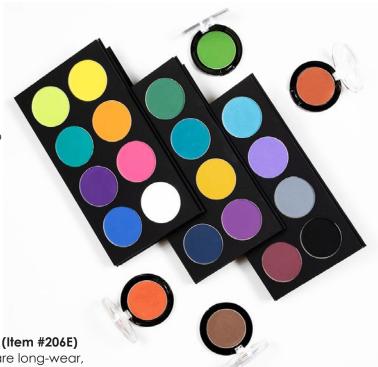

#### iNtense Pro™ Pressed Powders (Item #160 &168)

Mehron's iNtense Pro™ Pressed Powders are vegan, matte finish pressed pigments. iNtense Pro™ is available in a vast array of shades that range from bold neons, to soft neutrals. iNtense Pro™ Pressed Powders are versatile enough to be used for beauty looks or on top of body paint to sculpt and define creative looks. Available individually or in a variety of 8 shade palettes.

#### E.Y.E™ Powder Matte and Shimmer (Item #207M & 207S)

Mehron's E.Y.E Powders are neutral toned pressed pigment shadows made for sculpting and defining the eyes. The professional formula builds and blends effortlessly and is vegan, long-wear, and velvety smooth. The shimmer and matte shades compliment a vast range of skin tones. Available individually in 8 Shimmer and 8 Matte shades, or get the collection of each in two 8-color palettes.