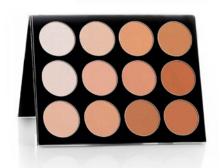

#### Celebré Pro-HD™ Pressed Powder Palette (Item #210-PAL-CH)

Celebré Pro-HD™ Pressed Powder foundation delivers satin-smooth buildable coverage for a natural matte finish. This innovative formula is vegan, fragrance-free, and designed for all skin types. Powerful antioxidants from pomegranate and vitamin E as well as aloe vera to help soothe the skin. The 12 Color Pro Palette is perfect for professional makeup artists or to highlight and contour.