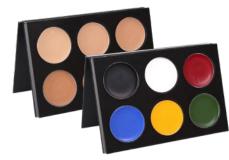

#### Clown Pink (Item #132)

Mehron's popular clown makeup base in a rich, opaque pink shade. Clown Pink is popular for creating highlights and a rosy glow. Available in a 2.25oz jar.

Mehron's Mask Cover is specially formulated not to harm bald caps, prosthetics, and other special FX appliances. Mehron's Mask Cover is the first choice of professional special FX artists for use on latex, rubber, and foam prosthetics. Available in two palette varieties: Bold primary colors (#102M-PAL-B) and Olive skin tones (#102M-PAL-OL).