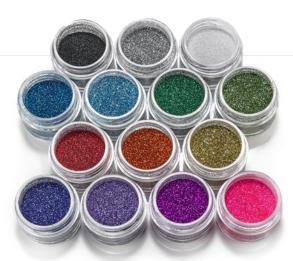

An extremely fine cosmetic grade glitter that can be dusted on the hair and body to add a subtle but dramatic effect. GlitterDust™ reflects light with a shimmery luster. Available in an array of shimmering shades.