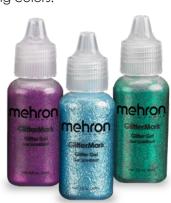

#### GlitterMark™ (Item #227)

GlitterMark<sup>™</sup> was designed with the professional face and body painter in mind. Formulated with the same fine cosmetic grade glitter you'll find in GlitterDust™, GlitterMark suspends the glitter in a vegan, water-based gel perfect for creating fine lines and details. GlitterMark™ comes in an easy squeeze tube and is available in a variety of colors!