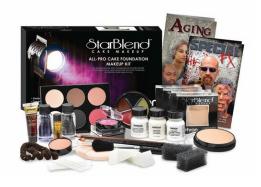

#### StarBlend™ All-Pro Cake Makeup Kit (Item #K110)

Mehron's All-Pro StarBlend™ Makeup Kit has everything a professional makeup artist needs for stage, screen, and photography. Available in five varieties of shades: Fair, Medium, Dark, and HD Media. The Kit includes: Step-by-step pictorial instructions for Aging and Special Effects, 5 Full Size StarBlend™ Cake Makeup, 8 Accent Shade Palette, 1 oz. Makeup Remover Lotion, 1 oz. Latex with Applicator, 1 oz. Hair White with Applicator, 7" Black and Brown Pencil Liners, Colorset Powder, 1 oz. Makeup Putty/Wax, Stage Blood, Crepe Hair, Bruise ProColoRing™, Spirit Gum, 1 oz. Bottle Spirit Gum Remover, Barrier Spray, Skin Prep-Pro, 2 Stipple Sponges, Non-Latex Triangular Foam Wedges, Velour Powder Puff, Professional Powder Brush, Stageline Fine Point Brush, and Stageline Brush 3/16".