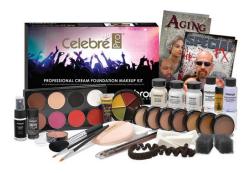

#### Celebré™ Pro-HD Cream Foundation Makeup Kit (Item #CPK)

Mehron's Celebré<sup>™</sup> Pro-HD makeup kit has everything a professional makeup artist needs for stage, screen, and photography applications. Available in three varieties of shades: Light/Medium, Dark and HD Media. Each Kit includes: Step-by-step pictorial instructions for Aging and Special Effects, 7 full size Celebré Pro- HD™ Makeup Bases, 8 Accent Shade Palette, 1 oz. Makeup Remover Lotion, 1 oz. Latex with Applicator, 1 oz. Hair White with Applicator, 7" Black and Brown Pencil Liners, Colorset Powder, 1 oz. Makeup Putty/Wax, Stage Blood, Crepe Hair, Bruise ProColoRing™, Spirit Gum, 1 oz. Bottle Spirit Gum Remover, Barrier Spray, Skin Prep-Pro, 2 Stipple Sponges, Non-Latex Triangular Foam Wedges, Velour Powder Puff, Professional Powder

Brush, Stageline Fine Point Brush, and Stageline Brush 3/16". All the Professional Mehron products you need at an exceptional value!