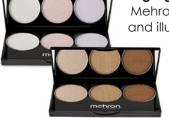

#### Highlight-Pro<sup>™</sup> 3 Color Palette (Item #HPW and #HPC)

Mehron's Highlight-Pro<sup>™</sup> palettes provide a subtle shimmer and illuminating effect for face and body. These vegan

pressed powders are perfect for accenting and highlighting areas such as the cheekbones, brows, inner eyes, bridge of nose, cupids bow and décolletage. Available in two mirrored palette varieties, COOL & WARM, each with three varying undertones.