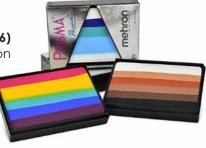

#### Witch Character Kit (Item #KMP-W)

This easy to use classic Witch Character Kit will transform even the most dazzling beauty into a scary witch! Just follow the step-by-step instructions when applying this professional performance makeup and you will become the wicked witch of the East, West, North or South. Kit includes: Step-by-Step Pictorial Instructions, 3-Color Makeup Palette, Pencil Liner, Colorset Powder, Cosmetic Brush, Non-Latex Triangular Foam Wedge, Powder Puff, Tooth FX, Adhesive Tape and, of course, an ugly wart.