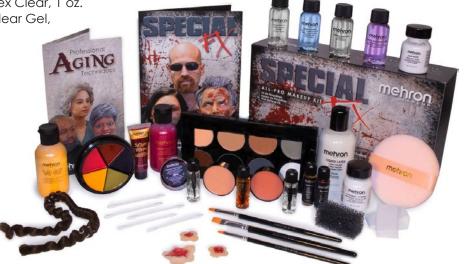

#### Special FX All-Pro Makeup Kit (Item #KSPFX)

With nearly 100 years of professional performance Makeup expertise, only Mehron can offer the ultimate Special FX All-Pro Makeup Kit! This Mehron makeup kit is fully equipped with an unbelievable array of makeup and tools. Everything needed to create simple to advanced makeup applications!

This exclusive kit includes: Step-by-step pictorial instructions for special effects and aging, 8-color palette with 3 Mask Covers and 5 Color Cup Colors, 4.5 oz. Latex Clear, 1 oz. Squirt Blood, Large Powder Puff, 2 oz. 3D Clear Gel, Stage Blood, .5 oz. Coagulated Blood, 1 oz. Barrier Spray, Crepe Hair, 3 full size Stageline Makeup Brushes, Colorset Powder, 1 oz. Makeup Remover Lotion, 1 oz. Brush Cleaner, 1 oz. Spirt Gum Remover, Spirit Gum, Tooth FX Blood Red, Tooth FX Nicotine, Rigid Collodion, Fixative A, 1 oz. Hair White, Modeling Putty/Wax, Extra Flesh, Bruise ProColoRing™, Stipple Sponge, Non La-

tex Sponges, Cotton Swabs, 2 Prosthetic Bullet Holes, and 1 Prosthetic Wound. All the Professional Mehron products you need at a truly exceptional value!