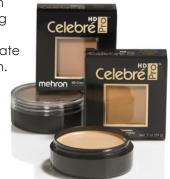

#### Celebré Pro-HD™ Cream Foundation (Item #201)

Our best-selling, Celebré Pro-HD™ Cream foundation delivers smooth, flawless coverage for all skin types. Mehron's unique formula can be customized for sheer to full coverage, all while leaving skin looking camera ready. The fragrance-free, vegan formula contains the powerful antioxidants of pomegranate and vitamin E, as well as aloe vera to help soothe the skin.

Comes in a variety of shades and undertones to suite most complexions. Available in individual shades, 12 Color Palette (#201-Pal-CH), and a 20 Color Pro Palette (#201-Pal-A).