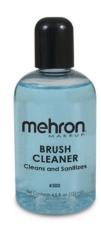

#### Brush Cleaner (Item #300)

A blend of advanced grease cutting solvents that clean and sanitize natural and synthetic brushes. Dries quickly allowing for fast reuse of the brushes.