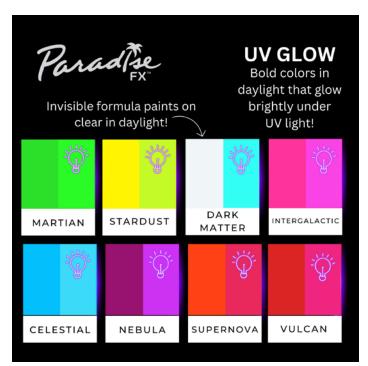

# Paradise FX<sup>™</sup>

Mehron's world-famous, premium quality, water-based fx paint. Our Metallic collection contains highly pigmented, shimmering metallic hues while our Neon UV Glow shades provide bold color in daylight and a bright colorful glow under UV light.

#### Paradise FX™ 8 Color Palettes (Item #808)

Paradise FX<sup>™</sup> shades are available in 8-Color Magnetic palettes

Paradise FX™ Pro Size 1.4oz (40g) pans (Item #800)

#### Paradise FX<sup>™</sup> Refill Size .25oz (7g) (Item #801)

Refills can easily pop in and out of our magnetic 8-Color palettes to refill and customize!