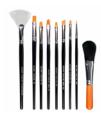

#### Stageline Makeup Brushes (Item #304-340)

Stageline Makeup Brushes are designed for SFX and other professional makeup creations. The bristles are made of golden nylon and come in a variety of sizes and tips to assist in all types of makeup application. Also available in a 5-piece Special FX Tool Set that contains the essential brushes to get started in SFX plus a puff and a spatula!