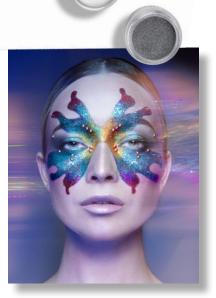

#### Paradise Makeup AQ™ Glitter (Item #827)

These dramatic glitters allow you to achieve ultra-reflective looks that draw attention! Our shimmering full-size glitter particles produce bold dramatic effects. Paradise Glitter reflects light with a brilliant, sparkling luster. Available in a .25 oz. size and a full range of vibrant colors.

An extremely fine cosmetic grade glitter that can be dusted on the hair and body to add a subtle but dramatic effect. GlitterDust™ reflects light with a shimmery luster. Available in an array of shimmering shades.