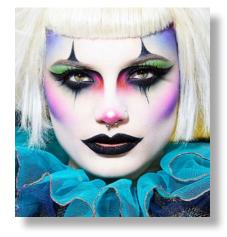

# 5 Color Cream Makeup Palette (Item #405 & #406)

Mehron's 5 Color Cream Makeup Palette is used by professionals for quick access to 5 staple shades. The Original Palette (#405) includes the most essential colors: White, Red, Blue, Yellow, and Black. The Clown Palette (#406) is designed to create various clown looks and includes: Clown White, Really Bright Red, Blue, Juvenile, and Black.

Each of our Tri-Color Palettes contains three colors of our professional cream makeup to easily create the character shown on its package. Also great for getting creative and designing something unique! Available in a variety of great characters.