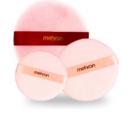

#### Powder Puff (Item #123/123-L)

Our professional quality Mehron Powder Puffs are used to evenly press powders into cream makeup. These extra soft Powder Puffs evenly distribute all types of Mehron powders to create that perfect set. Available in 3.5" Puff, 3.5" set of 12 Puffs, 4.75" Puff, and a 5.75" Body Puff.