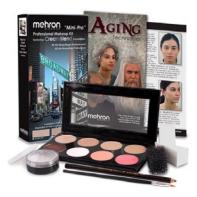

#### Mini-Pro Professional Makeup Kit (Item #KMP)

Together with the help of our extensive network of theatre experts, we've created our "MINI-PRO" Makeup Kit! This kit is equipped with exactly what any modern performer needs to get ready for his/her performance. The kit includes versatile colors and additional accent shades that can be used on the eyes, cheeks, lips, and body. Available in 3 shade varieties: Fair/Olive Fair, Medium/Olive Medium, and Medium Dark/Dark. Kit includes: 8 Color Palette (4 foundation shades and 4 accent colors), Colorset Powder, E.Y.E Liner Pencil, Stipple Sponge, Non-latex Sponge, Powder Puff, and Instruction Booklet.