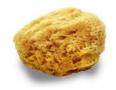

#### Natural Sea Sponge Applicator (Item #122)

Our Natural Sea Sponge is a versatile reusable makeup applicator. This sponge prevents streaking when applying cake type makeup. Natural Sea Sponges are the choice of professional makeup artists since they are easily cleaned with soap and water and return to their natural shape and texture time after time.