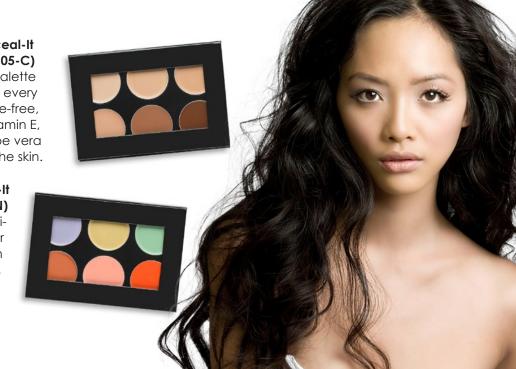

#### Celebré Pro-HD™ Conceal-It Palette (Item #605-C)

Celebre Pro-HD ™ Conceal-It Palette delivers smooth, buildable coverage for every skin type. Conceal-It is vegan, fragrance-free, and contains our proprietary blend of vitamin E, antioxidant rich pomegranate, and aloe vera to soothe the skin.

#### Celebré Pro-HD™ Correct-It Palette (Item #605-N)

Celebre Pro-HD™ Correct-It is a multiuse cream makeup that is perfect for neutralizing and correcting varying skin discolorations. This pro formula is vegan, fragrance-free, and infused with vitamin E, aloe vera, and the anti-oxidant power of pomegranate to help soothe the skin.