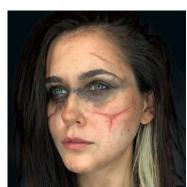

#### Rigid Collodion (Item #204AC)

Professional, vegan formula for creating realistic scar effects. The clear liquid dries and puckers the skin. Available in a .125 fl oz bottle with brush applicator.

and White.