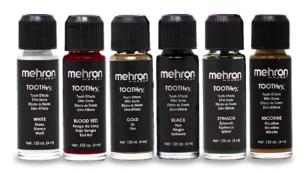

#### Tooth FX™ (Item #TFX)

Safe, non-toxic, paint-on liquid tooth color that dries instantly. Available in Black, White, Blood Red, Nicotine, Spinach, & Gold. Comes in a .125oz bottle with brush applicator.