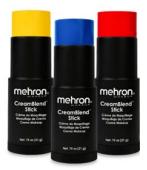

#### CreamBlend™ Stick Makeup (Item #400)

CreamBlend™ Stick Makeup is a highly pigmented, cream makeup in a convenient ultra-portable stick. Our vegan, full-coverage formula is developed to withstand the utmost in extreme performance conditions including Hollywood and Broadway's hot stage lights. CreamBlend™ Stick comes in a wide assortment of complexion shades and bold colors to meet the needs of artists in all areas of performance,

beauty, and drag makeup.

Mehron's StarBlena™ Cake Makeup is a highly pigmented pressed powder that can be used wet or dry. This professional pressed powder makeup is full-coverage and was developed to withstand the utmost in extreme performance conditions. Available in a wide range of complexion shades and bold colors.