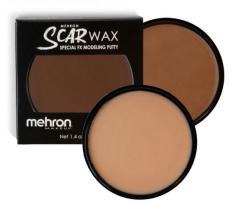

#### Scar Wax (Item #137)

Mehron's Scar Wax is a soft, flexible modeling wax that can be shaped to create realistic looking cuts, bullet holes, broken noses, and other SFX wounds.

The professional vegan formula is easy to mold and stays flexible on the skin for long wear. Available in three skin tone shades.