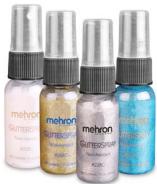

#### GlitterSpray™ (Item #228)

The same fine glitter as GlitterDust™ but in a quick and easy pump spray bottle. GlitterSpray™ can be applied to the face, body, hair, and even clothing! The professional, vegan formula makes sure the glitter adheres without fallout. Available in 1oz spray bottle in an array of sparkling colors.