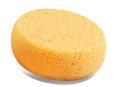

#### Foam "Hydra" Sponge Applicator (Item #121)

Mehron's "Hydra" Sponge has a smooth, pliable surface for an even application of Liquid Makeup. The easy to handle synthetic sponge allows for complete control and flexibility, particularly when used wet and with Mehron's Liquid Makeup. Approximately 3" in diameter.