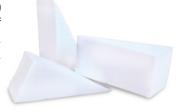

#### Non-Latex Triangular Foam Wedge (Item #121-L)

A smooth, closed cell non-latex foam sponge designed specifically to apply a variety of cream makeups or liquid latex. Provides an effortless, even application every time.

Available in a 6 pack or bulk 72 value pack.