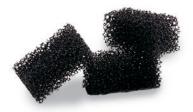

#### Stipple Sponge Applicator (Item #124)

The Stipple Sponge is an open weave, rough textured sponge that is used to create various texture effects for a variety of makeup applications. The Stipple Sponge is used by pro special FX makeup artists to create the look of broken blood vessels, beard stubble, or coarse skin texture. Available in a package of three reusable sponges.