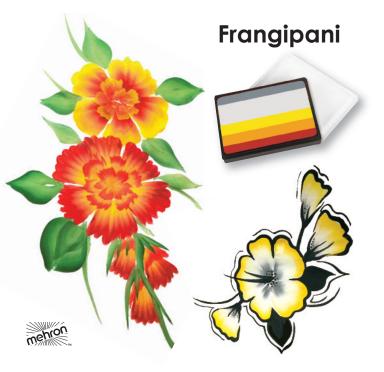

## DESIGN IDEAS CREATED BY: "JINNY" MAKEUP ARTISTE

Mehron's world-famous Paradise Makeup AQ is now available in our new Prisma BlendSet. Each color combination was designed to the exact specifications of world famous face & body artist and instructor, Jinny – Makeup Artiste. The large surface of the rectangular cake has equal amounts of each color. They can be applied with a sponge or brush. Available in a variety of BlendSets or a handy 8 BlendSet Palette for a quick, well organized set up.

Application with Sponge: Dampen sponge in water, wring out any excess water. Begin by placing the sponge at one end of the Prisma cake and swipe the sponge across to the other side, back and forth without lifting the sponge. This helps keep the lines in place. When sponge is fully loaded, place on the area to be designed and "pat" colors onto the skin.

**Application with Brush:** Wet the Custom Designed Square Paradise AQ brush and place it at one end of the Prisma cake and swipe the brush to the other side, back and forth without lifting the brush. This helps keep the colors in place. When the brush is fully loaded begin your design by placing the brush on the area to be designed and brush the colors on.