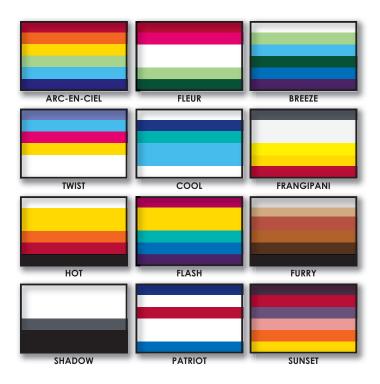

## DESIGN IDEAS CREATED BY: "JINNY" MAKEUP ARTISTE

Mehron's world-famous Paradise Makeup AQ is now available in our new Prisma BlendSet. Each color combination was designed to the exact specifications of world famous face & body artist and instructor, Jinny – Makeup Artiste. The large surface of the rectangular cake has equal amounts of each color. They can be applied with a sponge or brush. Available in a variety of BlendSets or a handy 8 BlendSet Palette for a quick, well organized set up.

Application with Sponge: Dampen sponge in water, wring out any excess water. Begin by placing the sponge at one end of the Prisma cake and swipe the sponge across to the other side, back and forth without lifting the sponge. This helps keep the lines in place. When sponge is fully loaded, place on the area to be designed and "pat" colors onto the skin.

**Application with Brush:** Wet the Custom Designed Square Paradise AQ brush and place it at one end of the Prisma cake and swipe the brush to the other side, back and forth without lifting the brush. This helps keep the colors in place. When the brush is fully loaded begin your design by placing the brush on the area to be designed and brush the colors on.