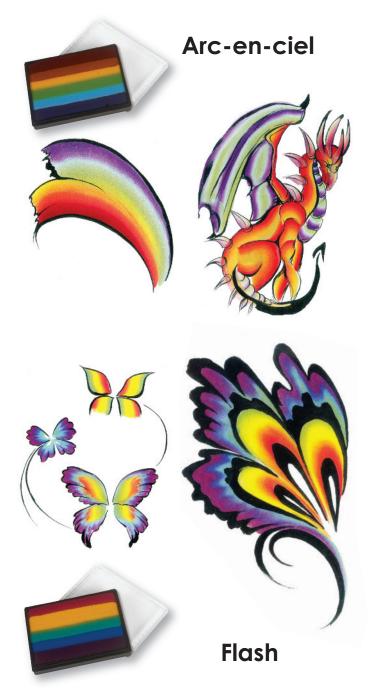

## DESIGN IDEAS CREATED BY: "JINNY" MAKEUP ARTISTE

Mehron's world-famous Paradise Makeup AQ is now available in our new Prisma BlendSet. Each color combination was designed to the exact specifications of world famous face & body artist and instructor, Jinny – Makeup Artiste. The large surface of the rectangular cake has equal amounts of each color. They can be applied with a sponge or brush. Available in a variety of BlendSets or a handy 8 BlendSet Palette for a quick, well organized set up.

Application with Sponge: Dampen sponge in water, wring out any excess water. Begin by placing the sponge at one end of the Prisma cake and swipe the sponge across to the other side, back and forth without lifting the sponge. This helps keep the lines in place. When sponge is fully loaded, place on the area to be designed and "pat" colors onto the skin.

**Application with Brush:** Wet the Custom Designed Square Paradise AQ brush and place it at one end of the Prisma cake and swipe the brush to the other side, back and forth without lifting the brush. This helps keep the colors in place. When the brush is fully loaded begin your design by placing the brush on the area to be designed and brush the colors on.