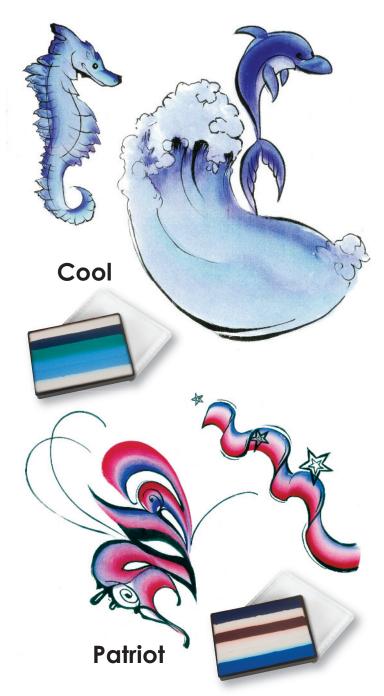

## DESIGN IDEAS CREATED BY: "JINNY" MAKEUP ARTISTE

Mehron's world-famous Paradise Makeup AQ is now available in our new Prisma BlendSet. Each color combination was designed to the exact specifications of world famous face & body artist and instructor, Jinny – Makeup Artiste. The large surface of the rectangular cake has equal amounts of each color. They can be applied with a sponge or brush. Available in a variety of BlendSets or a handy 8 BlendSet Palette for a quick, well organized set up.

Application with Sponge: Dampen sponge in water, wring out any excess water. Begin by placing the sponge at one end of the Prisma cake and swipe the sponge across to the other side, back and forth without lifting the sponge. This helps keep the lines in place. When sponge is fully loaded, place on the area to be designed and "pat" colors onto the skin.

**Application with Brush:** Wet the Custom Designed Square Paradise AQ brush and place it at one end of the Prisma cake and swipe the brush to the other side, back and forth without lifting the brush. This helps keep the colors in place. When the brush is fully loaded begin your design by placing the brush on the area to be designed and brush the colors on.