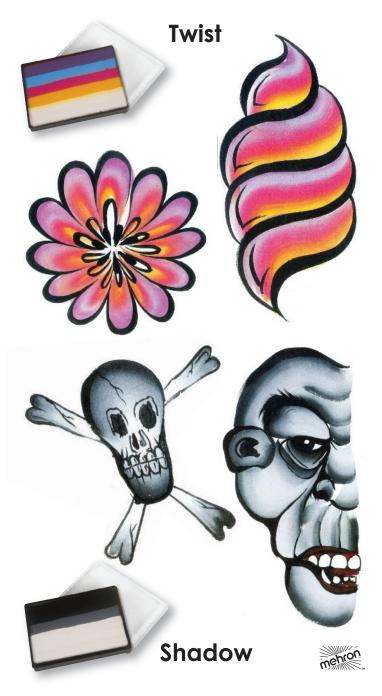

## DESIGN IDEAS CREATED BY: "JINNY" MAKEUP ARTISTE

Mehron's world-famous Paradise Makeup AQ is now available in our new Prisma BlendSet. Each color combination was designed to the exact specifications of world famous face & body artist and instructor, Jinny – Makeup Artiste. The large surface of the rectangular cake has equal amounts of each color. They can be applied with a sponge or brush. Available in a variety of BlendSets or a handy 8 BlendSet Palette for a quick, well organized set up.

Application with Sponge: Dampen sponge in water, wring out any excess water. Begin by placing the sponge at one end of the Prisma cake and swipe the sponge across to the other side, back and forth without lifting the sponge. This helps keep the lines in place. When sponge is fully loaded, place on the area to be designed and "pat" colors onto the skin.

**Application with Brush:** Wet the Custom Designed Square Paradise AQ brush and place it at one end of the Prisma cake and swipe the brush to the other side, back and forth without lifting the brush. This helps keep the colors in place. When the brush is fully loaded begin your design by placing the brush on the area to be designed and brush the colors on.