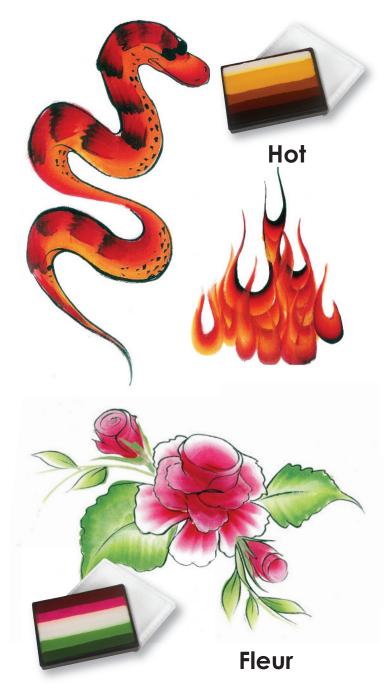

## DESIGN IDEAS CREATED BY: "JINNY" MAKEUP ARTISTE

Mehron's world-famous Paradise Makeup AQ is now available in our new Prisma BlendSet. Each color combination was designed to the exact specifications of world famous face & body artist and instructor, Jinny – Makeup Artiste. The large surface of the rectangular cake has equal amounts of each color. They can be applied with a sponge or brush. Available in a variety of BlendSets or a handy 8 BlendSet Palette for a quick, well organized set up.

Application with Sponge: Dampen sponge in water, wring out any excess water. Begin by placing the sponge at one end of the Prisma cake and swipe the sponge across to the other side, back and forth without lifting the sponge. This helps keep the lines in place. When sponge is fully loaded, place on the area to be designed and "pat" colors onto the skin.

**Application with Brush:** Wet the Custom Designed Square Paradise AQ brush and place it at one end of the Prisma cake and swipe the brush to the other side, back and forth without lifting the brush. This helps keep the colors in place. When the brush is fully loaded begin your design by placing the brush on the area to be designed and brush the colors on.