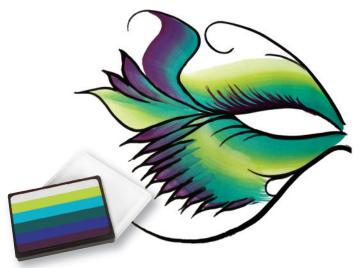

## DESIGN IDEAS CREATED BY: "JINNY" MAKEUP ARTISTE

Mehron's world-famous Paradise Makeup AQ is now available in our new Prisma BlendSet. Each color combination was designed to the exact specifications of world famous face & body artist and instructor, Jinny – Makeup Artiste. The large surface of the rectangular cake has equal amounts of each color. They can be applied with a sponge or brush. Available in a variety of BlendSets or a handy 8 BlendSet Palette for a quick, well organized set up.

Application with Sponge: Dampen sponge in water, wring out any excess water. Begin by placing the sponge at one end of the Prisma cake and swipe the sponge across to the other side, back and forth without lifting the sponge. This helps keep the lines in place. When sponge is fully loaded, place on the area to be designed and "pat" colors onto the skin.

**Application with Brush:** Wet the Custom Designed Square Paradise AQ brush and place it at one end of the Prisma cake and swipe the brush to the other side, back and forth without lifting the brush. This helps keep the colors in place. When the brush is fully loaded begin your design by placing the brush on the area to be designed and brush the colors on.