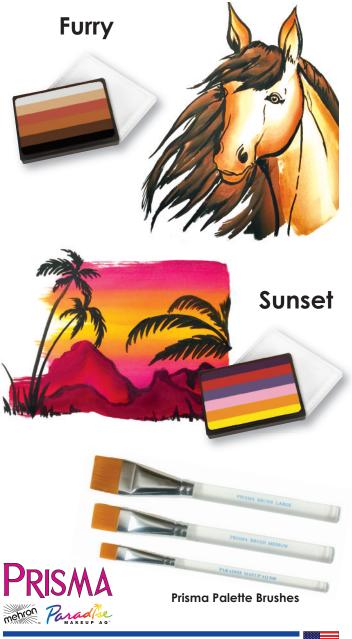

## DESIGN IDEAS CREATED BY: "JINNY" MAKEUP ARTISTE

Mehron's world-famous Paradise Makeup AQ is now available in our new Prisma BlendSet. Each color combination was designed to the exact specifications of world famous face & body artist and instructor, Jinny – Makeup Artiste. The large surface of the rectangular cake has equal amounts of each color. They can be applied with a sponge or brush. Available in a variety of BlendSets or a handy 8 BlendSet Palette for a quick, well organized set up.

Application with Sponge: Dampen sponge in water, wring out any excess water. Begin by placing the sponge at one end of the Prisma cake and swipe the sponge across to the other side, back and forth without lifting the sponge. This helps keep the lines in place. When sponge is fully loaded, place on the area to be designed and "pat" colors onto the skin.

**Application with Brush:** Wet the Custom Designed Square Paradise AQ brush and place it at one end of the Prisma cake and swipe the brush to the other side, back and forth without lifting the brush. This helps keep the colors in place. When the brush is fully loaded begin your design by placing the brush on the area to be designed and brush the colors on.