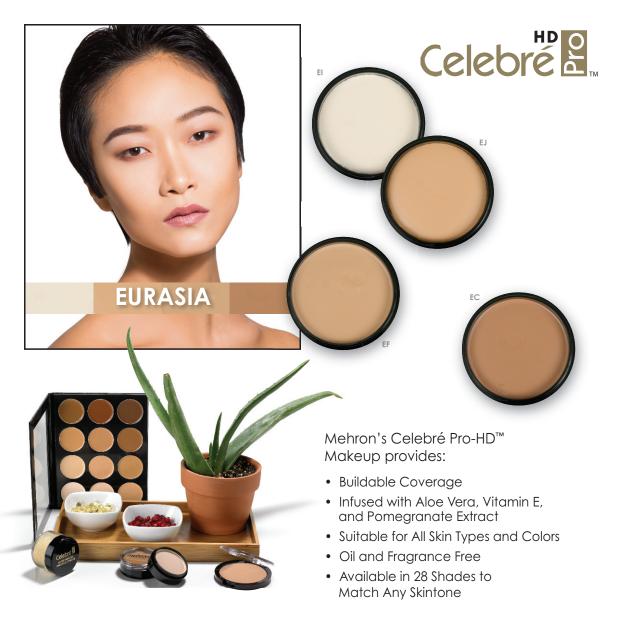

## Celebré

Mehron's Celebré Pro-HD™ Makeup is the go-to cream foundation for makeup artists across the globe. Its satin-smooth, buildable coverage is the secret to flawless complexions. Mehron worked with renowned industry professionals to develop a non-greasy formula that provides a dewy finish. Celebré Pro-HD soothes the skin with the powerful antioxidants vitamin E, pomegranate, and aloe vera.

Foundation is available in 28 shades to accommodate all skin tones. It is also available in a 20 shade Pro Palette and a 12 shade Highlight/Contour Palette. For beautiful coverage, apply with Mehron's Face Smoothie Sponge.

- Oil-Free
- Fragrance-Free
- Vegan and Cruelty Free
- Great for All Skin Types and Colors
- Made in the USA with the finest ingredients
- Available in Cream or Powder Foundation

Celebré Pro-HD™ Pressed Powder Foundation delivers satinsmooth buildable coverage for a natural finish. This innovative formula is oil and fragrance-free for normal to oily skin types, and contains powerful antioxidants such as pomegranate and vitamin E. These are combined with aloe vera to help soothe the skin. Our superior formulation absorbs excess oil for a matte finish. Apply with Mehron's Face Kabuki Brush for that pro finish!