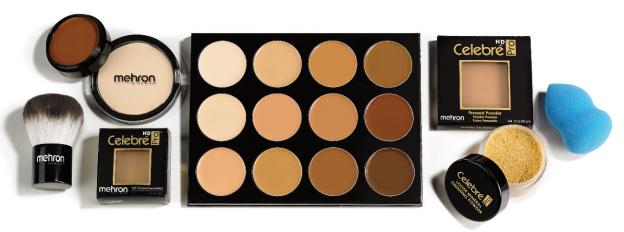

## Celebré

Mehron's Celebré Pro-HD™ Makeup is the go-to cream foundation for makeup artists across the globe. Its satin-smooth, buildable coverage is the secret to flawless complexions. Mehron worked with renowned industry professionals to develop a non-greasy formula that provides a dewy finish. Celebré Pro-HD soothes the skin with the powerful antioxidants vitamin E, pomegranate, and aloe vera.

Foundation is available in 28 shades to accommodate all skin tones. It is also available in a 20 shade Pro Palette and a 12 shade Highlight/Contour Palette. For beautiful coverage, apply with Mehron's Face Smoothie Sponge.

- Oil-Free
- Fragrance-Free
- Vegan and Cruelty Free
- Great for All Skin Types and Colors
- Made in the USA with the finest ingredients
- Available in Cream or Powder Foundation

Celebré Pro-HD™ Pressed Powder Foundation delivers satinsmooth buildable coverage for a natural finish. This innovative formula is oil and fragrance-free for normal to oily skin types, and contains powerful antioxidants such as pomegranate and vitamin E. These are combined with aloe vera to help soothe the skin. Our superior formulation absorbs excess oil for a matte finish. Apply with Mehron's Face Kabuki Brush for that pro finish!

## Celebré Pro-HD™ Loose Mineral Finishing Powder

Celebré Pro-HD™ Mineral Finishing Powder is a luxurious loose powder that perfectly complements our Celebré Pro-HD™ Cream Foundation. It's unique formula improves slip and adhesion. This ultra-fine loose powder provides the