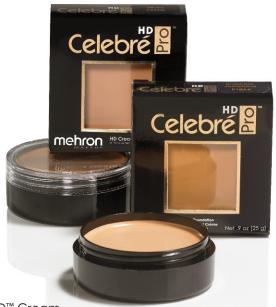

## Celebré

Mehron's Celebré Pro-HD™ Makeup is the go-to cream foundation for makeup artists across the globe. Its satin-smooth, buildable coverage is the secret to flawless complexions. Mehron worked with renowned industry professionals to develop a non-greasy formula that provides a dewy finish. Celebré Pro-HD soothes the skin with the powerful antioxidants vitamin E, pomegranate, and aloe vera.

Foundation is available in 28 shades to accommodate all skin tones. It is also available in a 20 shade Pro Palette and a 12 shade Highlight/Contour Palette. For beautiful coverage, apply with Mehron's Face Smoothie Sponge.

- Oil-Free
- Fragrance-Free
- Vegan and Cruelty Free
- Great for All Skin Types and Colors
- Made in the USA with the finest ingredients
- Available in Cream or Powder Foundation

Celebré Pro-HD™ Pressed Powder Foundation delivers satinsmooth buildable coverage for a natural finish. This innovative formula is oil and fragrance-free for normal to oily skin types, and contains powerful antioxidants such as pomegranate and vitamin E. These are combined with aloe vera to help soothe the skin. Our superior formulation absorbs excess oil for a matte finish. Apply with Mehron's Face Kabuki Brush for that pro finish!