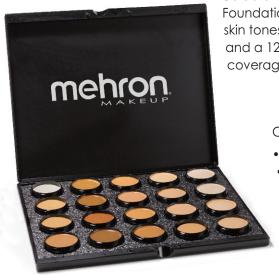

Foundation is available in 28 shades to accommodate all skin tones. It is also available in a 20 shade Pro Palette and a 12 shade Highlight/Contour Palette. For beautiful coverage, apply with Mehron's Face Smoothie Sponge.