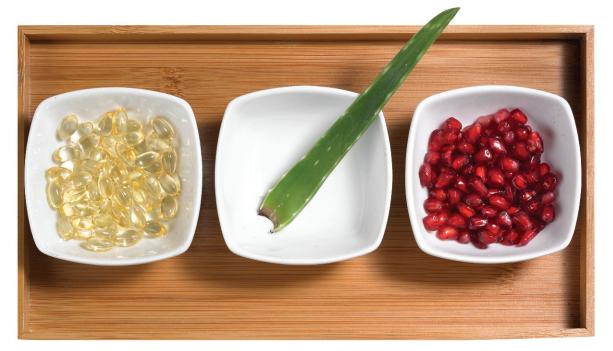

## Celebré

Mehron's Celebré Pro-HD™ Makeup is the go-to cream foundation for makeup artists across the globe. Its satin-smooth, buildable coverage is the secret to flawless complexions. Mehron worked with renowned industry professionals to develop a non-greasy formula that provides a dewy finish. Celebré Pro-HD soothes the skin with the powerful antioxidants vitamin E, pomegranate, and aloe vera.