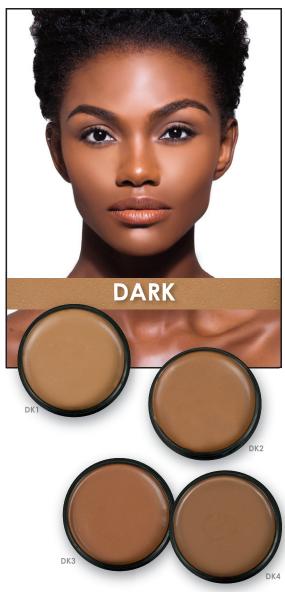

Foundation is available in 28 shades to accommodate all skin tones. It is also available in a 20 shade Pro Palette and a 12 shade Highlight/Contour Palette. For beautiful coverage, apply with Mehron's Face Smoothie Sponge.