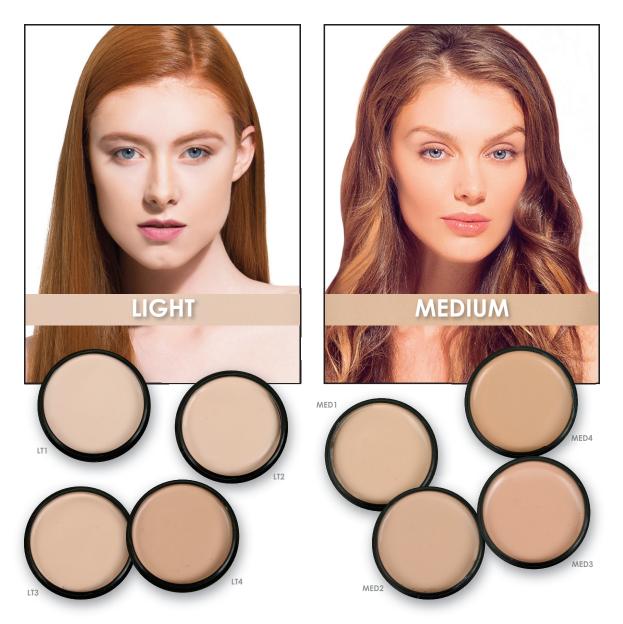

Foundation is available in 28 shades to accommodate all skin tones. It is also available in a 20 shade Pro Palette and a 12 shade Highlight/Contour Palette. For beautiful coverage, apply with Mehron's Face Smoothie Sponge.