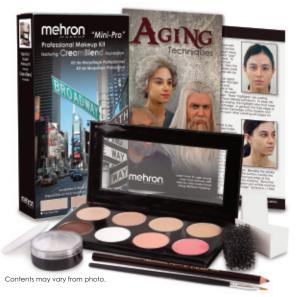

## Mini-Pro Student Makeup Kit

Together with the help of our extensive network of theatre experts, we've created the Mehron "Mini-Pro" Student Makeup Kits! These kits are equipped with exactly what any modern performer needs to get ready for their big performance. Our deluxe professional quality makeup kit includes versatile colors and additional accent foundation shades that can be used on the eyes, cheeks, lips, and body. A great value on essential professional makeup products only available from Mehron! (Item #KMP)

#### The Mini-Pro Kit contains:

STICK MAKEUP

- 8 Color Palette
  - 4 Foundation Shades\*
  - 4 Accent Shades
- Colorset Powder
- E.Y.E Liner Pencil Black
- Stipple Sponge
- 2 Non-Latex Sponges
- Powder Puff
- Instruction Booklet
- Stageline Brush