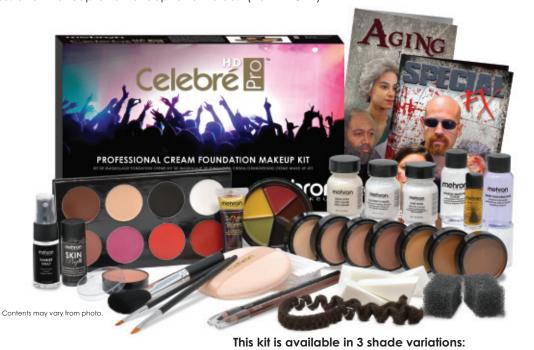

## Celebré Pro-HD™ Makeup Kit

Mehron's Celebré Pro-HDTM Makeup Kit has everything a professional makeup artist needs for stage, screen, photography, and more. Celebré is our HD, buildable coverage cream makeup foundation used by professionals around the globe. It delivers

smooth, flawless coverage that is great for all skin types. This unique formula contains the powerful anti-oxidants of pomegranate, along with Vitamin E and Aloe Vera. Each shade goes a long way, with 20 to 30 applications per jar. Mehron's Celebré Pro-HD™ Makeup Kit, professional makeup at an exceptional value! (Item # CPK)

#### Celebré Pro-HD™Kit Includes:

- 7 Full Size Celebré Pro-HD™ Makeup Foundations
- 8 Color Accent Palette
- Bruise ColorRing
- 2 Full Size Stageline Makeup Brushes
- 7" Black & Brown Pencil Liners
- 4 Non-Latex Sponges
- 2 Stipple Sponges
- Colorset Powder
- Velour Powder Puff
- Professional Powder Brush
- Crepe Hair
- 1 oz. Bottle Hair White w/ Applicator
- 1 oz. Bottle Makeup Remover Lotion
- 1 oz. Modeling Putty/Wax
- 1 oz. Bottle Latex with Applicator
- 1 oz. Bottle Spirit Gum Remover
- .125 oz. Spirit Gum
- .5 oz Stage Blood
- .5 oz Barrier Spray
- .5 oz. Skin Prep Pro™
- Application Guide for Aging
- Application Guide for Special Effects