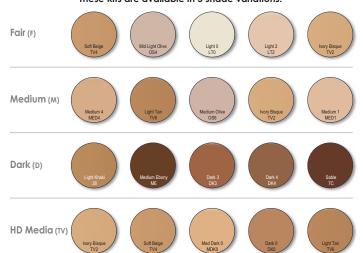

#### These kits are available in 5 shade variations:

# Fair (F) Light Oive OSS Medium (M) Warm Honey WH Dark (D) Disk Ove OSS Espresso Cream CSS Light Coxoa Fair Espresso Cream CSS Light Coxoa Fair Espresso Cream CSS Espresso Crea