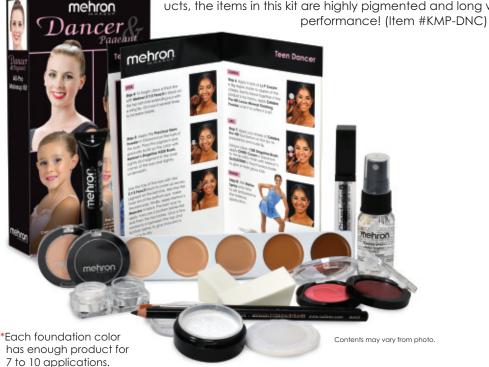

# Dancer & Pageant Makeup Kit

Mehron's Dancer & Pageant Makeup Kit includes all of the necessary cosmetics and tools needed to create the perfect stage makeup. Packed with essential Mehron products, it also includes an easy step-by-step pictorial instruction booklet created by

> makeup artists from the American Ballet Theatre. This informative guide will help dance instructors, pageant coaches, and students create an innovative look for every performance. As with all Mehron products, the items in this kit are highly pigmented and long wear. Guaranteed to last throughout your

#### The Dancer & Pageant Makeup Kit contains:

- Step-By-Step Instructions
- L.I.P Cream
- CHEEK Cream
- Glitter Dust Holographic Silver
- 2 E.Y.E Powders
- Celebre Pro-HD<sup>™</sup> Cream Foundation 5 Color Palette\*
- Celebre Pro HD<sup>™</sup> Loose Mineral Finishing Powder (215-TR - Translucent)
- Glosstone Pro
- Precious Gems Diamond
- Mascara Black
- E.Y.E Liner Pencil Black
- Stageline Brush
- Barrier Spray
- 2 Non-Latex Foam Sponges
- Powder Puff