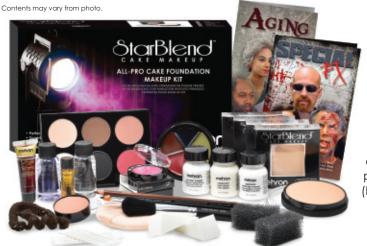

## StarBlend™ All-Pro Makeup Kits

# StarBlend

Mehron's StarBlend™ All-Pro Makeup Kit has everything a professional artist needs for stage, screen, photography, and more. This kit includes five of our StarBlend™ Cake Makeup shades. StarBlend™ is a wet/dry powder makeup formula. Use formula dry for light/medium coverage, or use a damp brush or sponge to turn this formula into a full coverage cream! Mehron's unique formula gives StarBlend™ its highly pigmented color and exceptional fade resistance. StarBlend™ All-Pro Cake Makeup Kit, professional Mehron products at an exceptional value!

#### StarBlend™ All-Pro Kit Includes:

- 5 Full Size Makeup Foundations
- 6 Color Accent Palette
- 2 L.I.P Creams
- Bruise ColorRing
- Stageline Fine Point Brush
- Stageline Brush 3/16"
- 7" Black & Brown Pencil Liners
- 4 Non-Latex Sponges
- 2 Stipple Sponges
- .5 oz. Colorset Powder
- Velour Powder Puff
- Professional Powder Brush

- Crepe Hair
- 1 oz. Hair White w/ Applicator
- 1 oz. Makeup Remover Lotion
- 1 oz. Modeling Putty/Wax
- 1 oz. Latex with Applicator
- .125 oz. Spirit Gum
- 1 oz. Bottle Spirit Gum Remover
- .5 oz. Stage Blood
- .5 oz. Barrier Spray
- .5 oz. Skin Prep Pro™
- Application Guide for Aging
- Application Guide for Special FX