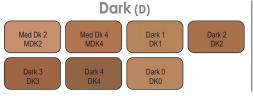

ng way, with 20 to 30 applications per jar. Mehron's Celebré Pro-HD™ Makeup Kit, professional makeup at an exceptional value! (Item # CPK)



#### Celebré Pro-HD™Kit Includes:

- 7 Full Size Celebré Pro-HD™ Makeup Foundations
- 8 Color Accent Palette
- Bruise ColorRing
- 2 Full Size Stageline Makeup Brushes
- 7" Black & Brown Pencil Liners
- 4 Non-Latex Sponges
- 2 Stipple Sponges
- Colorset Powder
- Velour Powder Puff
- Professional Powder Brush
- Crepe Hair
- 1 oz. Bottle Hair White w/ Applicator
- 1 oz. Bottle Makeup Remover Lotion
- 1 oz. Modeling Putty/Wax
- 1 oz. Bottle Latex with Applicator
- 1 oz. Bottle Spirit Gum Remover
- .125 oz. Spirit Gum
- .5 oz Stage Blood
- .5 oz Barrier Spray
- .5 oz. Skin Prep Pro™
- Application Guide for Aging
- Application Guide for Special Effects







# Special FX All-Pro Makeup Kit

With nearly 100 years of Professional and Performance Makeup expertise, only Mehron can offer the ALL-PRO Makeup Kit for Special FX Makeup! The Mehron Special FX All-Pro Makeup Kit is equipped with all the makeup and tools needed to create simple

to advanced makeup applications. This exclusive kit includes professionally written step-by-step pictorial instructions for special effects and aging techniques. It features professional full-sized products, accessories, and prosthetic pieces. An amazing assortment of great professional Mehron products at an exceptional value! (Item #KSPFX)



#### Special FX All-Pro Kit Includes:

- 8 Color Palette Includes:
- 4 Mask Covers &
- 4 Color Cup Colors
- 4.5 oz. Liquid Latex Clear
- 2 oz. Squirt Blood
- Large Powde