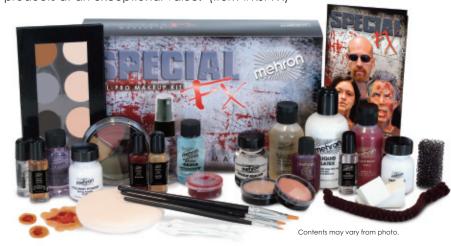

# Special FX All-Pro Makeup Kit

With nearly 100 years of Professional and Performance Makeup expertise, only Mehron can offer the ALL-PRO Makeup Kit for Special FX Makeup! The Mehron Special FX All-Pro Makeup Kit is equipped with all the makeup and tools needed to create simple

to advanced makeup applications. This exclusive kit includes professionally written step-by-step pictorial instructions for special effects and aging techniques. It features professional full-sized products, accessories, and prosthetic pieces. An amazing assortment of great professional Mehron products at an exceptional value! (Item #KSPFX)

#### Special FX All-Pro Kit Includes:

- 8 Color Palette Includes:
- 4 Mask Covers &
- 4 Color Cup Colors
- 4.5 oz. Liquid Latex Clear
- 2 oz. Squirt Blood
- Large Powder Puff
- 2 oz. 3-D Clear Gel
- Stage Blood
- .5 oz. Coagulated Blood
- 1 oz. Barrier Spray
- Crepe Hair
- 3 Full Size Stageline Makeup Brushes
- Colorset Powder
- 1 oz. Makeup Remover Lotion
- 1 oz. Brush Cleaner
- 1 oz. Spirit Gum Remover

- Spirit Gum
- Tooth FX Blood Red
- Tooth FX Nicotine
- Rigid Collodion
- Fixative A
- 1 oz. Hair White
- Modeling Putty/Wax
- Extra Flesh
- Bruise ColorRing
- Stipple Sponge
- 2 Non-Latex Sponge
- Cotton Swabs
- 2 Prosthetic Bullet Holes
- 1 Prosthetic Wound
- Application Guide for Special Effects