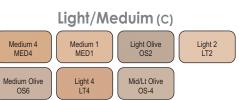

long way, with 20 to 30 applications per jar. Mehron's Celebré Pro-HD™ Makeup Kit, professional makeup at an exceptional value! (Item # CPK)



#### Celebré Pro-HD™Kit Includes:

- 7 Full Size Celebré Pro-HD™ Makeup Foundations
- 8 Color Accent Palette
- Bruise ColorRing
- 2 Full Size Stageline Makeup Brushes
- 7" Black & Brown Pencil Liners
- 4 Non-Latex Sponges
- 2 Stipple Sponges
- Colorset Powder
- Velour Powder Puff
- Professional Powder Brush
- Crepe Hair
- 1 oz. Bottle Hair White w/ Applicator
- 1 oz. Bottle Makeup Remover Lotion
- 1 oz. Modeling Putty/Wax
- 1 oz. Bottle Latex with Applicator
- 1 oz. Bottle Spirit Gum Remover
- .125 oz. Spirit Gum
- .5 oz Stage Blood
- .5 oz Barrier Spray
- .5 oz. Skin Prep Pro™
- Application Guide for Aging
- Application Guide for Special Effects







# Special FX All-Pro Makeup Kit

With nearly 100 years of Professional and Performance Makeup expertise, only Mehron can offer the ALL-PRO Makeup Kit for Special FX Makeup! The Mehron Special FX All-Pro Makeup Kit is equipped with all the makeup and tools needed to create simple

to advanced makeup applications. This exclusive kit includes professionally written step-by-step pictorial instructions for special effects and aging techniques. It features professional full-sized products, accessories, and prosthetic pieces. An amazing assortment of great professional Mehron products at an exceptional value! (Item #KSPFX)



#### Special FX All-Pro Kit Includes:

- 8 Color Palette Includes:
- 4 Mask Covers &
- 4 Color Cup Colors
- 4.5 oz. Liquid Latex Clear
- 2 oz. Squirt Blood
- Large Pow