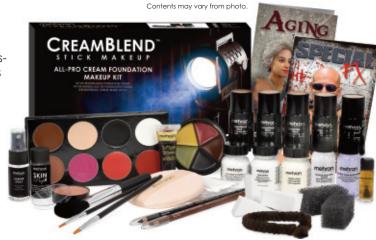

# CreamBlend™ All-Pro Makeup Kits

# CREAMBLEND\*

Mehron's CreamBlend™ All-Pro Makeup Kit has everything a professional makeup artist needs for stage, screen and photography. This kit includes five of our full coverage CreamBlend Stick Makeup shades. Mehron's advanced formula provides smooth, blendable coverage in a convenient portable twist up applicator. Mehron's CreamBlend™ All-Pro Cream Makeup Kit, professional makeup at an exceptional value! (Item #K400)

#### CreamBlend™ All-Pro Kit Includes:

- 5 Full Size Makeup Foundations
- 8 Color Accent Palette
- Bruise ColorRing
- Stageline Fine Point Brush
- Stageline Brush 3/16"
- 7" Black & Brown Pencil Liners
- 4 Non-Latex Sponges
- 2 Stipple Sponges
- .5 oz. Colorset Powder
- Velour Powder Puff
- Professional Powder Brush
- Crepe Hair

- 1 oz. Hair White w/ Applicator
- 1 oz. Makeup Remover Lotion
- 1 oz. Modeling Putty/Wax
- 1 oz. Latex with Applicator
- .125 oz. Spirit Gum
- 1 oz. Bottle Spirit Gum Remover
- .5 oz. Stage Blood
- .5 oz. Barrier Spray
- .5 oz. Skin Prep Pro™
- Application Guide for Aging
- Application Guide for Special FX