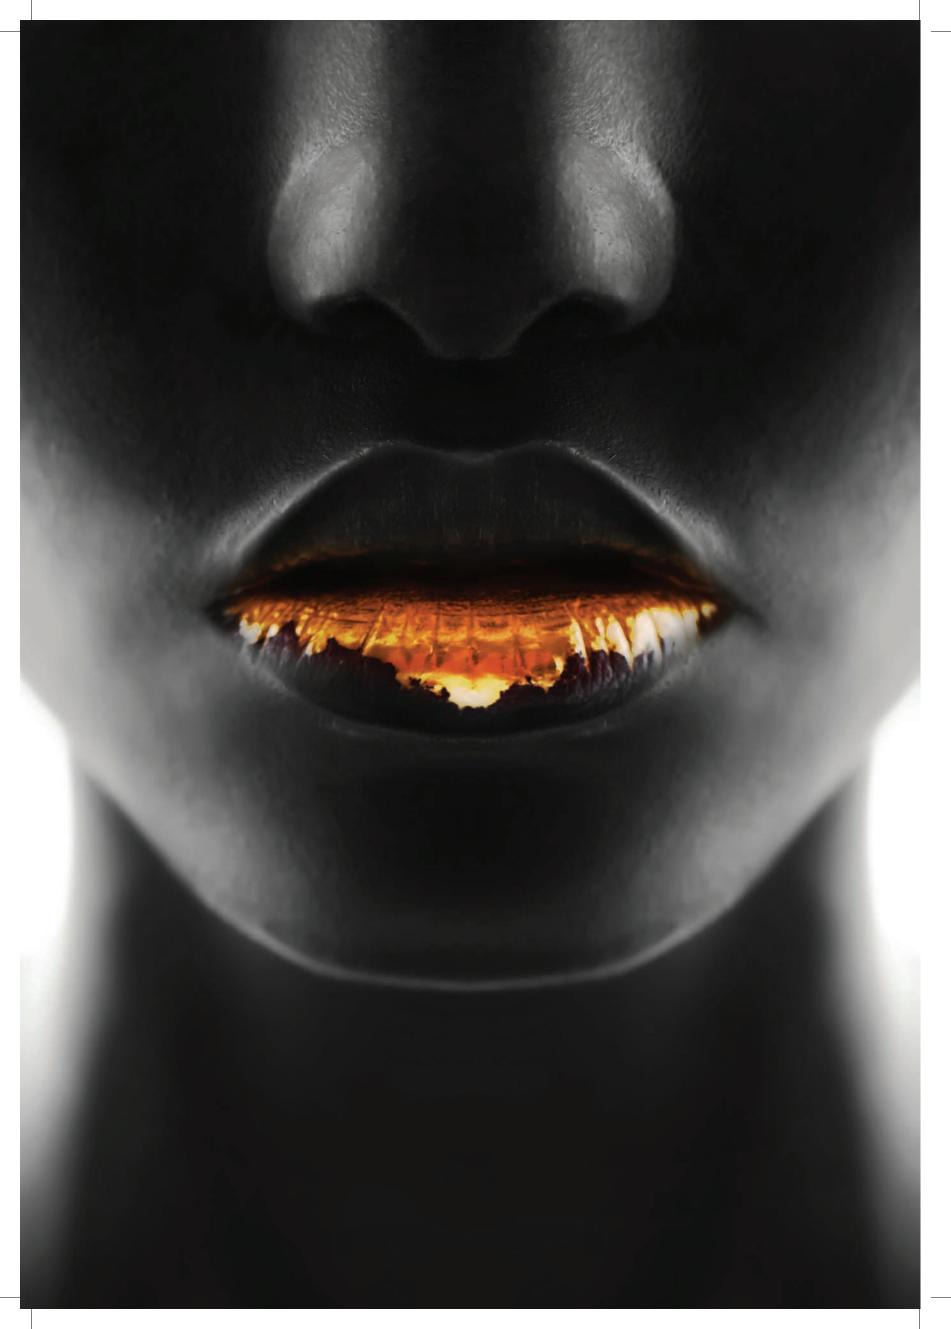

## Gold touch

Photographed by JENNIFER MASSAUX, www.jennifermassaux.com Assistant Photographer: DAVID GEFFIN Modelled by MARGARIDA/Trump Models Hair by ELOISE CHEUNG at Kate Ryan, Inc., using John Masters Organics and MAC Make-up by JOANNE GAIR, www.joannegair.com, using AJ Crimson Beauty, Sigma Beauty, and Mehron

Mehron Liquid Gold Metallic Gold Powder with Mixing Liquid