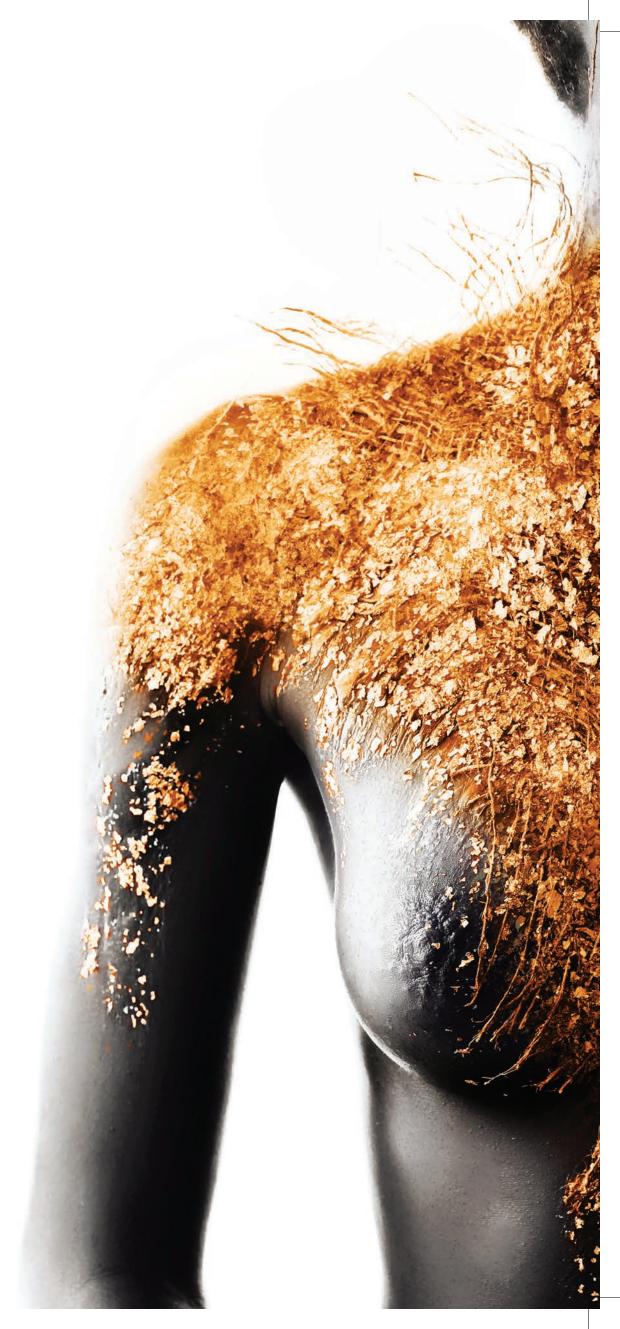

## Gold touch

Photographed by JENNIFER MASSAUX, www.jennifermassaux.com Assistant Photographer: DAVID GEFFIN Modelled by MARGARIDA/Trump Models Hair by ELOISE CHEUNG at Kate Ryan, Inc., using John Masters Organics and MAC Make-up by JOANNE GAIR, www.joannegair.com, using AJ Crimson Beauty, Sigma Beauty, and Mehron

> AJ Crimson products Highlight & Contour AJ Crimson Highlight and Contour Dark Shade 5/8

> > *Foundation* AJ Crimson Dual Skin #8 AJ Crimson BB+ D Cream #8

Lips lined in AJ Crimson No Explanation

Sigma Beauty Applied with Sigma Brushes

Mehron Liquid Gold Metallic Gold Powder with Mixing Liquid