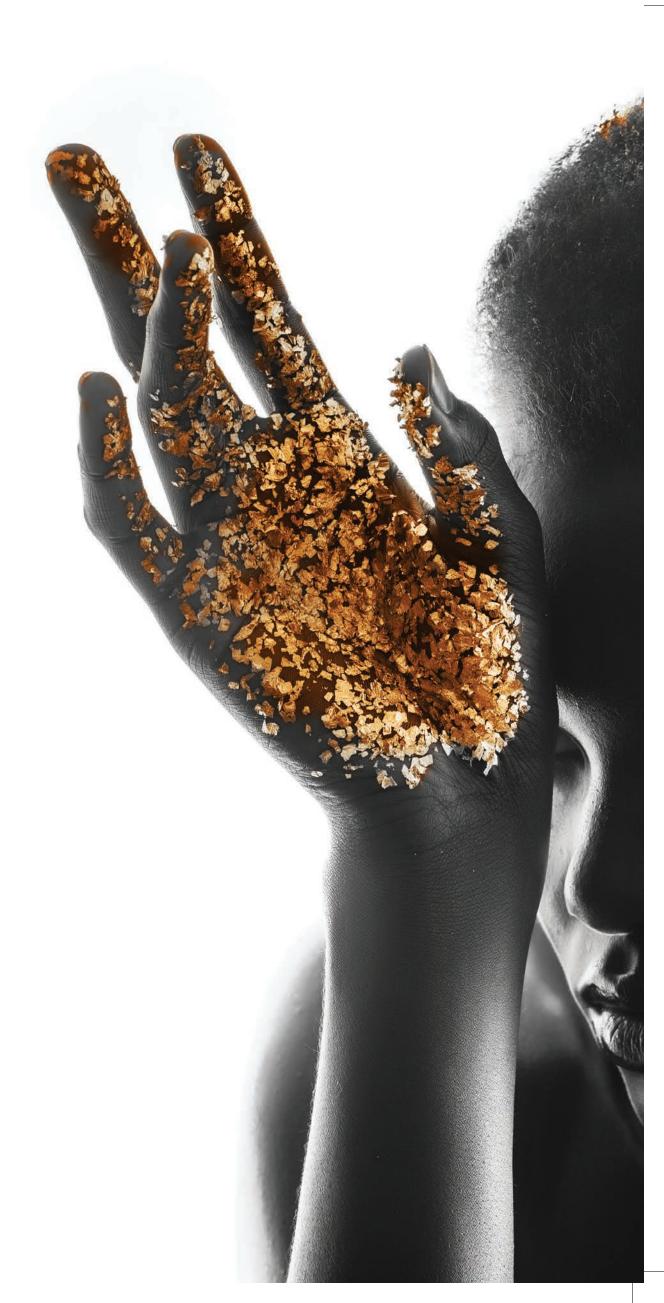

## Gold touch

Photographed by JENNIFER MASSAUX, www.jennifermassaux.com Assistant Photographer: DAVID GEFFIN Modelled by MARGARIDA/Trump Models Hair by ELOISE CHEUNG at Kate Ryan, Inc., using John Masters Organics and MAC Make-up by JOANNE GAIR, www.joannegair.com, using AJ Crimson Beauty, Sigma Beauty, and Mehron

Mehron Liquid Gold Metallic Gold Powder with Mixing Liquid