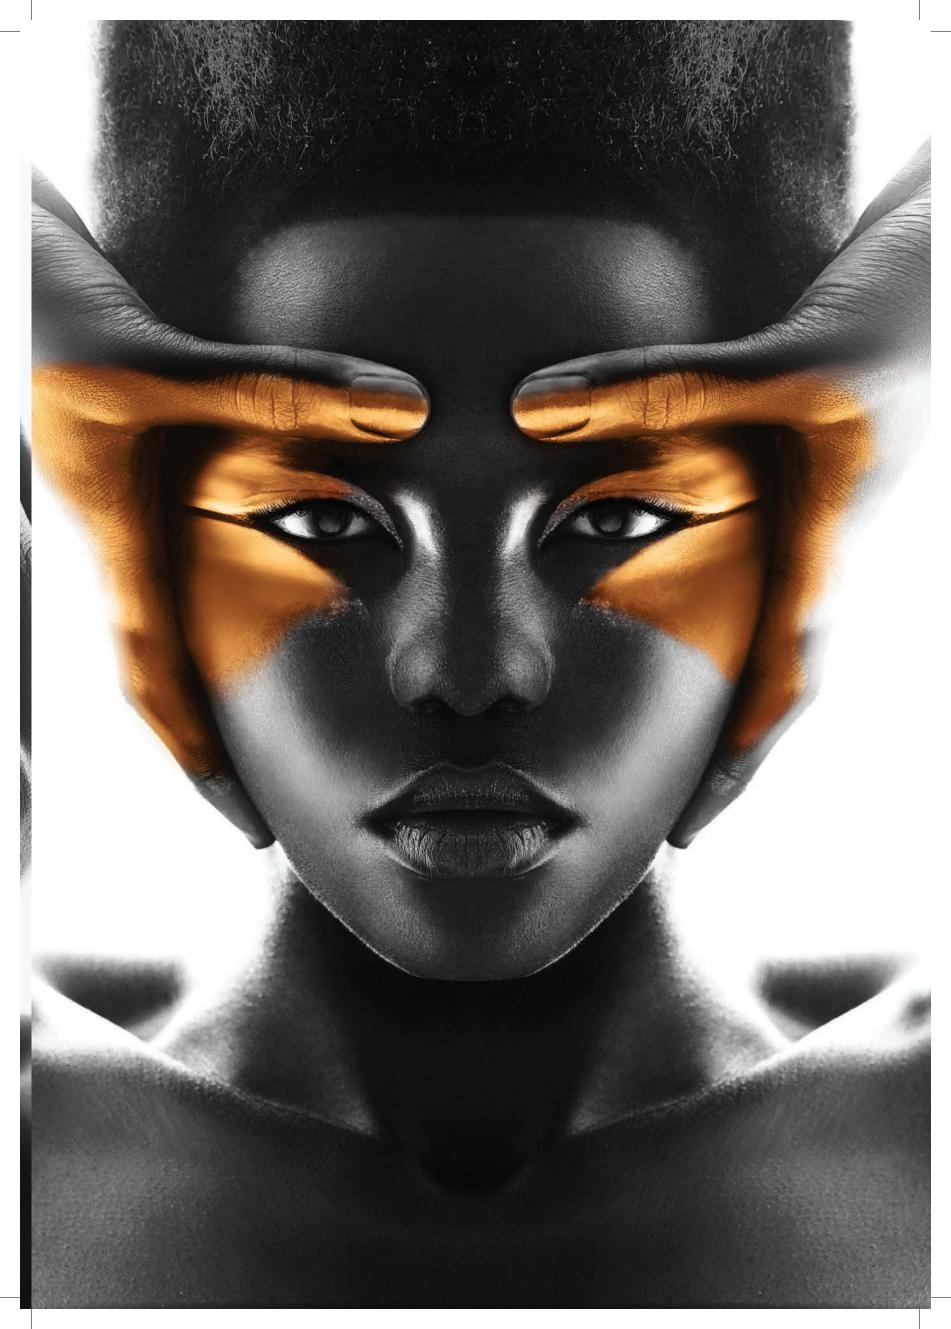

## Gold touch

Photographed by JENNIFER MASSAUX, www.jennifermassaux.com Assistant Photographer: DAVID GEFFIN Modelled by MARGARIDA/Trump Models Hair by ELOISE CHEUNG at Kate Ryan, Inc., using John Masters Organics and MAC Make-up by JOANNE GAIR, www.joannegair.com, using AJ Crimson Beauty, Sigma Beauty, and Mehron

> AJ Crimson products Highlight & Contour AJ Crimson Highlight and Contour Dark Shade 5/8

> > *Foundation* AJ Crimson Dual Skin #8 AJ Crimson BB+ D Cream #8

Lips lined in AJ Crimson No Explanation

Sigma Beauty Applied with Sigma Brushes

Mehron Liquid Gold Metallic Gold Powder with Mixing Liquid