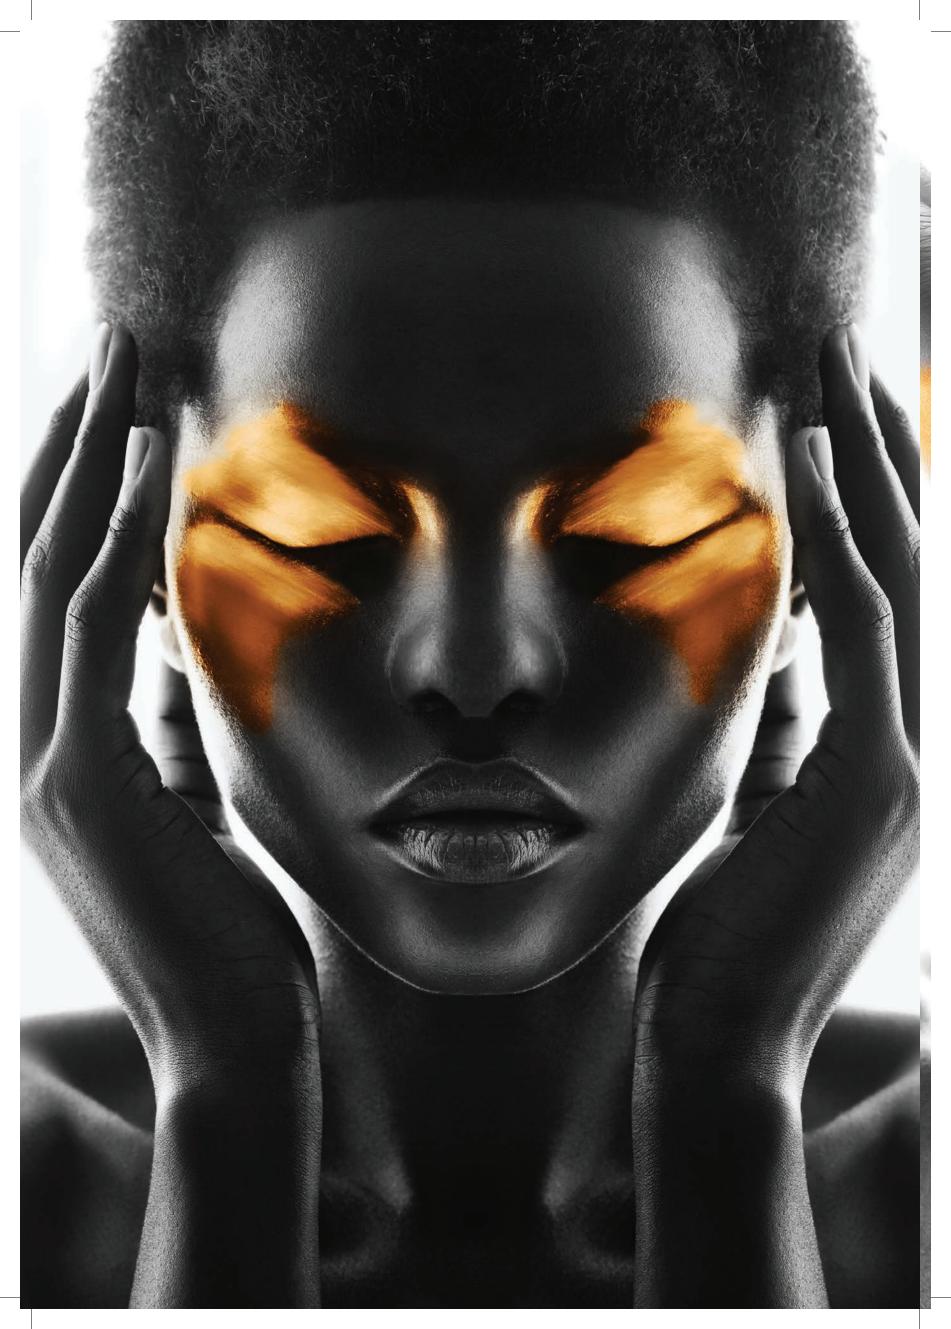

## Gold touch

Photographed by JENNIFER MASSAUX, www.jennifermassaux.com Assistant Photographer: DAVID GEFFIN Modelled by MARGARIDA/Trump Models Hair by ELOISE CHEUNG at Kate Ryan, Inc., using John Masters Organics and MAC Make-up by JOANNE GAIR, www.joannegair.com, using AJ Crimson Beauty, Sigma Beauty, and Mehron

> AJ Crimson products Highlight & Contour AJ Crimson Highlight and Contour Dark Shade 5/8

> > *Foundation* AJ Crimson Dual Skin #8 AJ Crimson BB+ D Cream #8

Lips lined in AJ Crimson No Explanation

Sigma Beauty Applied with Sigma Brushes

Mehron Liquid Gold Metallic Gold Powder with Mixing Liquid