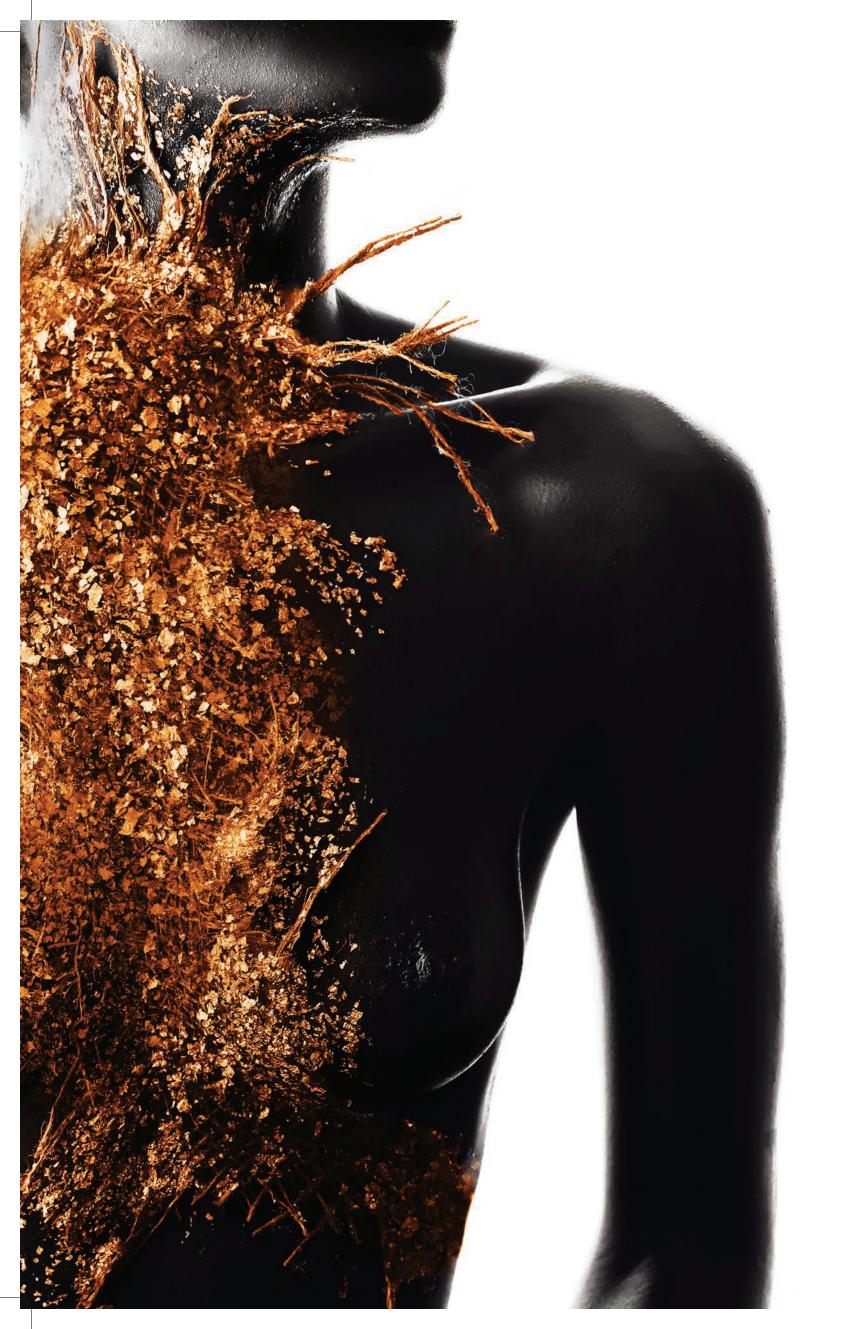

## Gold touch

Photographed by JENNIFER MASSAUX, www.jennifermassaux.com Assistant Photographer: DAVID GEFFIN Modelled by MARGARIDA/Trump Models Hair by ELOISE CHEUNG at Kate Ryan, Inc., using John Masters Organics and MAC Make-up by JOANNE GAIR, www.joannegair.com, using AJ Crimson Beauty, Sigma Beauty, and Mehron

> AJ Crimson products Highlight & Contour AJ Crimson Highlight and Contour Dark Shade 5/8

> > *Foundation* AJ Crimson Dual Skin #8 AJ Crimson BB+ D Cream #8

Lips lined in AJ Crimson No Explanation

Sigma Beauty Applied with Sigma Brushes

Mehron Liquid Gold Metallic Gold Powder with Mixing Liquid